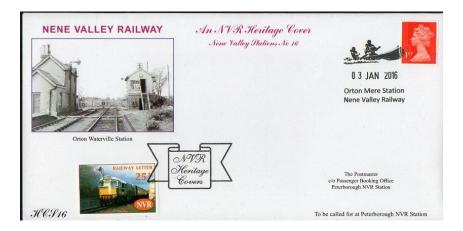

### C239 Issued 3<sup>rd</sup> Jan 2016 Price £4.00



### C241 Issued 17<sup>th</sup> Feb 2016 Price £11.70



# C242 a-c Issued 17<sup>th</sup> Feb 2016 Price £12.00 (set of 3)



#### C243 Issued 20<sup>th</sup> March 2016 Price £4.00

HCS17 The final cover in the Nene Valley Stations series featuring Peterborough East Station.



## C244 Issued 21st Apr 2016 Price £11.70

The Queen's 90<sup>th</sup> Birthday RM stamps on our own NVR cover.



C245 a-c Issued 21<sup>st</sup> Apr 2016 Price £12.00 (set of 3)

The single stamp versions of C244



### C246 Issued 14<sup>th</sup> May 2016 Price £5.00

Celebrating our very first open weekend for prospective members and volunteers.



# C254 Issued 10<sup>th</sup> Sept 2016 Price £5.00

The first in our new style covers designed by Darren Alden-Farrow. Our Southern Gala cover with LMS lvatt Cla