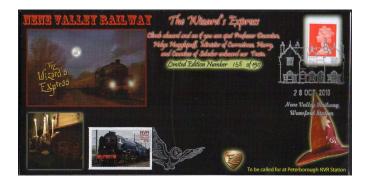

### C256 Issued 28<sup>th</sup> Oct 2016 Price £5.00

Spooky things on our 2016 Wizard's Express cover.