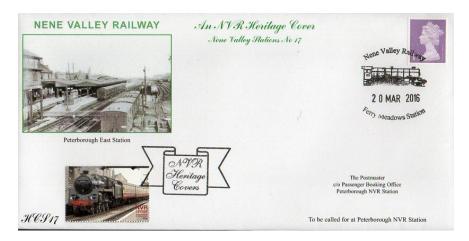

#### C243 Issued 20<sup>th</sup> March 2016 Price £4.00

HCS17 The final cover in the Nene Valley Stations series featuring Peterborough East Station.