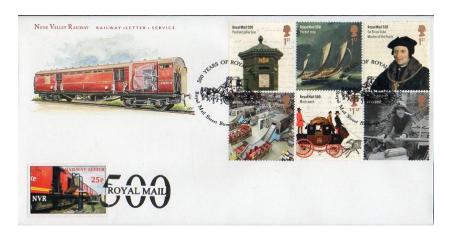

### C239 Issued 3<sup>rd</sup> Jan 2016 Price £4.00



### C241 Issued 17<sup>th</sup> Feb 2016 Price £11.70



# C242 a-c Issued 17<sup>th</sup> Feb 2016 Price £12.00 (set of 3)



#### C243 Issued 20<sup>th</sup> March 2016 Price £4.00

HCS17 The final cover in the Nene Valley Stations series featuring Peterborough East Station.



## C244 Issued 21st Apr 2016 Price £11.70

The Queen's 90<sup>th</sup> Birthday RM stamps on our own NVR cover.



C245 a-c Issued 21<sup>st</sup> Apr 2016 Price £12.00 (set of 3)

The single stamp versions of C244



### C246 Issued 14<sup>th</sup> May 2016 Price £5.00

Celebrating our very first open weekend for prospective members and volunteers.



# C254 Issued 10<sup>th</sup> Sept 2016 Price £5.00

The first in our new style covers designed by Darren Alden-Farrow. Our Southern Gala cover with LMS lvatt Class 2 No. 45621 and Maunsell Q Class No. 30541.



### C25