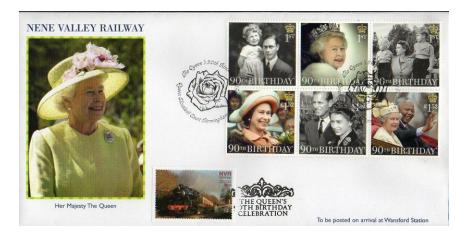

## C244 Issued 21st Apr 2016 Price £11.70

The Queen's 90<sup>th</sup> Birthday RM stamps on our own NVR cover.

C245 a-c Issued 21<sup>st</sup> Apr 2016 Price £12.00 (set of 3)

The single stamp versions of C244