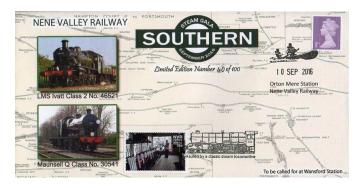

# C254 Issued 10<sup>th</sup> Sept 2016 Price £5.00

The first in our new style covers designed by Darren Alden-Farrow. Our Southern Gala cover with LMS lvatt Class 2 No. 45621 and Maunsell Q Class No. 30541.