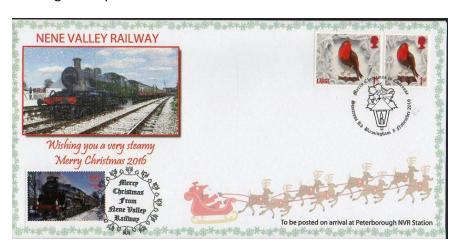

### C258 Issued 8<sup>th</sup> Nov 2016 Price £5.00

The single stamps version of our RM based Christmas cover.

Please note the covers in this catalogue represent only the stock we have available for sale.